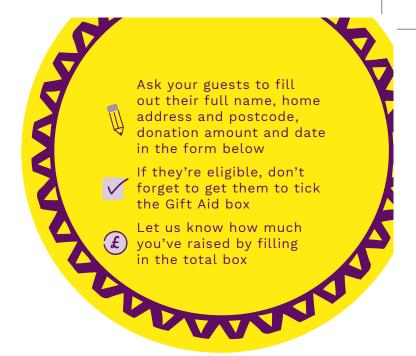

HMRC will accept **first name and surname only**. Titles are optional, but initials cannot be accepted.

Remember: We can only claim Gift Aid on voluntary donations, so if you're selling cakes (or other items) ask for a suggested donation instead of a set price. We can't claim Gift Aid on money raised through the sale of raffle tickets.

| Full name<br>(first name and surname only)                                                                                                                                                                           | Home address                           | Postcode      | Donation amount | Gift<br>Aid it* | Date (DD.MM.YYYY) |  |  |
|----------------------------------------------------------------------------------------------------------------------------------------------------------------------------------------------------------------------|----------------------------------------|---------------|-----------------|-----------------|-------------------|--|--|
| MRS SANDY SAMPLE                                                                                                                                                                                                     | 10 SAMPLE AVENUE                       | E1 8QS        | £10.00          | 1               | 16.08.2025        |  |  |
| JO BLOGGS                                                                                                                                                                                                            | 15 EXAMPLE ROAD                        | S1 ZEX        | £5.00           | 1               | 16.08.2025        |  |  |
| Please provide your full name, home address, postcode, donation amount and date for us to claim tax back on your donation. And don't forget to tick the 'Gift Aid it*' box if you agree with the Gift Aid Statement. |                                        |               |                 |                 |                   |  |  |
| dentation. Anna dente                                                                                                                                                                                                | Torgot to thok the antivital to box in | you agree wit | £               |                 |                   |  |  |
|                                                                                                                                                                                                                      |                                        |               | £               |                 |                   |  |  |
|                                                                                                                                                                                                                      |                                        |               | £               |                 |                   |  |  |
|                                                                                                                                                                                                                      |                                        |               | £               |                 |                   |  |  |
|                                                                                                                                                                                                                      |                                        |               | £               |                 |                   |  |  |
|                                                                                                                                                                                                                      |                                        |               | £               |                 |                   |  |  |
|                                                                                                                                                                                                                      |                                        |               | £               |                 |                   |  |  |
|                                                                                                                                                                                                                      |                                        |               | £               |                 |                   |  |  |
|                                                                                                                                                                                                                      |                                        |               | £               |                 |                   |  |  |
|                                                                                                                                                                                                                      |                                        |               | £               |                 |                   |  |  |
|                                                                                                                                                                                                                      |                                        |               | £               |                 |                   |  |  |
|                                                                                                                                                                                                                      |                                        |               | £               |                 |                   |  |  |
|                                                                                                                                                                                                                      |                                        |               | £               |                 |                   |  |  |
|                                                                                                                                                                                                                      |                                        |               | £               |                 |                   |  |  |
|                                                                                                                                                                                                                      |                                        |               | £               |                 |                   |  |  |
|                                                                                                                                                                                                                      | l .                                    | TOTAL:        | £               |                 |                   |  |  |

Remember: We can only claim Gift Aid on voluntary donations, so if you're selling cakes (or other items) ask for a suggested donation instead of a set price. We can't claim Gift Aid on money raised through the sale of raffle tickets.

| Full name (first name and surname only)                                                                                                                                                                              | Home address                          | Postcode       | Donation amount | Gift<br>Aid it* | Date<br>(DD.MM.YYYY) |  |  |  |  |
|----------------------------------------------------------------------------------------------------------------------------------------------------------------------------------------------------------------------|---------------------------------------|----------------|-----------------|-----------------|----------------------|--|--|--|--|
| MRS SANDY SAMPLE                                                                                                                                                                                                     | 10 SAMPLE AVENUE                      | E1 8QS         | £10.00          | 1               | 16.08.2025           |  |  |  |  |
| JO BLOGGS                                                                                                                                                                                                            | 15 EXAMPLE ROAD                       | S1 ZEX         | £5.00           | 1               | 16.08.2025           |  |  |  |  |
| Please provide your full name, home address, postcode, donation amount and date for us to claim tax back on your donation. And don't forget to tick the 'Gift Aid it*' box if you agree with the Gift Aid Statement. |                                       |                |                 |                 |                      |  |  |  |  |
| donation. And don't                                                                                                                                                                                                  | forget to tick the 'Gift Aid it*' box | if you agree w |                 | Statemer        | it.                  |  |  |  |  |
|                                                                                                                                                                                                                      |                                       |                | £               |                 |                      |  |  |  |  |
|                                                                                                                                                                                                                      |                                       |                | £               |                 |                      |  |  |  |  |
|                                                                                                                                                                                                                      |                                       |                | £               |                 |                      |  |  |  |  |
|                                                                                                                                                                                                                      |                                       |                | £               |                 |                      |  |  |  |  |
|                                                                                                                                                                                                                      |                                       |                | £               |                 |                      |  |  |  |  |
|                                                                                                                                                                                                                      |                                       |                | £               |                 |                      |  |  |  |  |
|                                                                                                                                                                                                                      |                                       |                | £               |                 |                      |  |  |  |  |
|                                                                                                                                                                                                                      |                                       |                | £               |                 |                      |  |  |  |  |
|                                                                                                                                                                                                                      |                                       |                | £               |                 |                      |  |  |  |  |
|                                                                                                                                                                                                                      |                                       |                | £               |                 |                      |  |  |  |  |
|                                                                                                                                                                                                                      |                                       |                | £               |                 |                      |  |  |  |  |
|                                                                                                                                                                                                                      |                                       |                | £               |                 |                      |  |  |  |  |
|                                                                                                                                                                                                                      |                                       |                | £               |                 |                      |  |  |  |  |
|                                                                                                                                                                                                                      |                                       |                | £               |                 |                      |  |  |  |  |
|                                                                                                                                                                                                                      |                                       |                | £               |                 |                      |  |  |  |  |
|                                                                                                                                                                                                                      |                                       |                | £               |                 |                      |  |  |  |  |
|                                                                                                                                                                                                                      |                                       |                | £               |                 |                      |  |  |  |  |
| HMPC will accord first name and                                                                                                                                                                                      | d assumance and s                     | TOTAL:         | £               |                 |                      |  |  |  |  |

HMRC will accept **first name and surname only**. Titles are optional, but initials cannot be accepted.

Please send your completed form(s) to us at **Freepost AFTERNOON TEA** (no other address lines required).