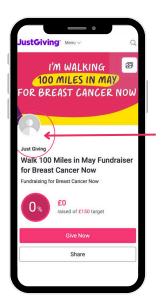

## Does your fundraising page currently look like this?

(Without your name and profile picture)

## This means that you have not completed setting up your JustGiving page