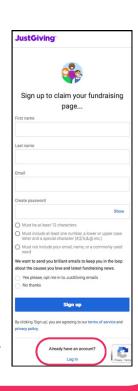

## To complete setting up your page, follow the quick steps below!

- Email the <u>virtualchallenges@breastcancernow.org</u> inbox, and we'll send you a unique link to claim your page.
- 2. Click on your unique link.
- 3. If you already have a JustGiving account, scroll down and click 'Log in' at the bottom of the page.

  If you don't have an account yet, then go ahead and create one!
- 4. You've now claimed your page, start fundraising!