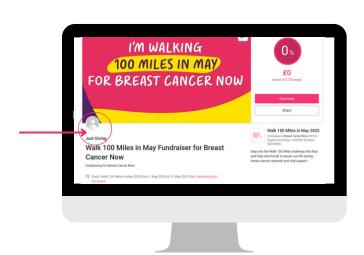

## Does your fundraising page currently look like this?

(Without your name and profile picture)

## This means that you have not completed setting up your JustGiving page