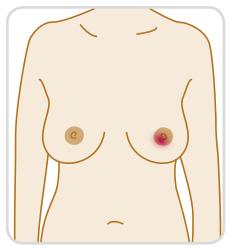

## breast cancer Care

A change in size or shape

A lump or area that feels thicker than the rest of the breast

A change in skin texture such as puckering or dimpling (like the skin of an orange)

Redness or a rash on the skin and/or around the nipple

Your **nipple** has become pulled in or looks different, for example a change in its position or shape

**Liquid** that comes from the nipple without squeezing

Pain in your breast or your armpit that's there all or almost all of the time