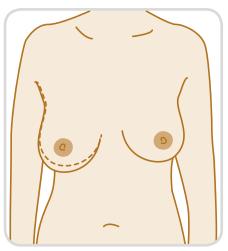

## breast cancer Care

A change in size or shape

A lump or area that feels thicker than the rest of the breast

A change in skin texture such as puckering or dimpling (like the skin of an orange)

Redness or a rash on the skin and/or around the nipple