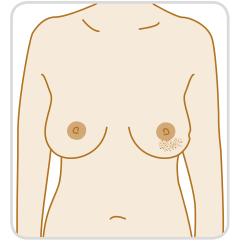

Your **nipple** has become pulled in or looks different, for example a change in its position or shape

**Liquid** that comes from the nipple without squeezing

Pain in your breast or your armpit that's there all or almost all of the time