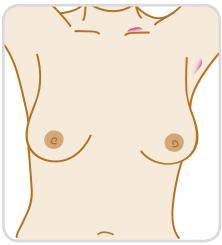

## How do I Check my breasts

Check all parts of your breasts, your armpits and up to your collarbone for changes.

## breast cancer Care

A change in size or shape

A lump or area that feels thicker than the rest of the breast

A change in skin texture such as puckering or dimpling (like the skin of an orange)

Redness or a rash on the skin and/or around the nipple

Your **nipple** has become pulled in or looks different, for example a change in its position or shape

**Liquid** that comes from the nipple without squeezing

Pain in your breast or your armpit that's there all or almost all of the time

A **swelling** in your armpit or around your collarbone