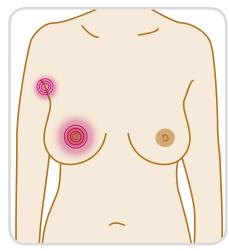

## How do I Check my breasts



Check all parts of your breasts, your armpits and up to your collarbone for changes.

## breast cancer Care



A change in size or shape



A lump or area that feels thicker than the rest of the breast



A change in skin texture such as puckering or dimpling (like the skin of an orange)



Redness or a rash on the skin and/or around the nipple



Your **nipple** has become pulled in or looks different, for example a change in its position or shape



**Liquid** that comes from the nipple without squeezing



Pain in your breast or your armpit that's there all or almost all of the time



A **swelling** in your armpit or around your collarbone