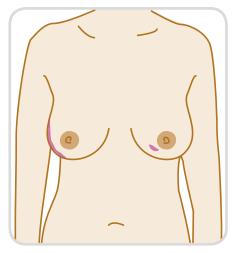

## breast cancer Care

A change in size or shape

A lump or area that feels thicker than the rest of the breast

A change in skin texture such as puckering or dimpling (like the skin of an orange)

Redness or a rash on the skin and/or around the nipple